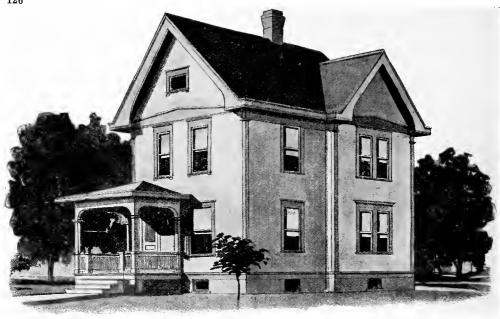

1,050.00 to about \$1,200.00, according to the locality in which it is huilt.







First Floor Plan

Size: Width, 36 feet; length, 49 feet, exclusive of porches

Blue prints consist of cellar and foundation plan; roof plan; first and second floor plans; front, rear, two side eleva-tions; wall sections and all necessary inte-rior details. Specifications consist of about twenty-five pages of typewritten matter.

Second Floor Plan

Full and complete working plans and specifications of this house will be furnished for \$6.00. Cost of this house is from ahout \$2,750.00 to about \$3,000.00, according to the locality in which it is built built.

### PRICE

of Blue Prints, together with a complete set of typewritten specifications is

ONLY

\$6.00

They save time and prevent waste of material



### PRICE of Blue Prints, together with

gether with a complete set of typewritten specifications is

ONLY

\$5.00

They save time and prevent waste of material



First Floor Plan



& ond Floor Plan

### Size: Width, 22 feet 6 inches; length, 30 feet, exclusive of porches

Blue prints consist of cellar and foundation plan; first and second floor plans; front, rear, two side elevations; wall sections and all necessary interior details. Specifications consist of about twenty pages of typewritten matter.

Full and complete working plans and specifications of this house will be furnished for \$5.00. Cost of this house is from about \$850.00 to about \$1,000,00, according to the locality in which it is built.



Design No. 1564



First Floor Plan

Size: Width, 25 feet 8 inches; length, 32